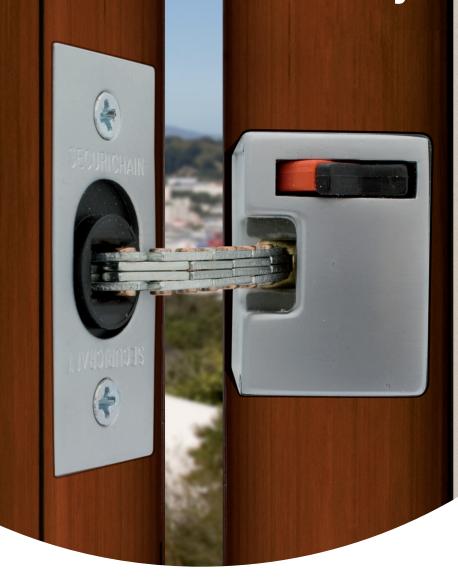

## Securichain concealed security chain

For use with standard hinged, inward opening doors with a minimum thickness of 34mm. The design and function of the product is ideal for use in residential or hotel applications to view before greeting a visitor.

## Features

- Concealed fixing screws into the door frame
- Any impact forces are imposed in a sheer action of the fixing screws allowing a greater resistance
- Visual unlock indicator
- Activated by a simple on/off switch
- New Zealand made