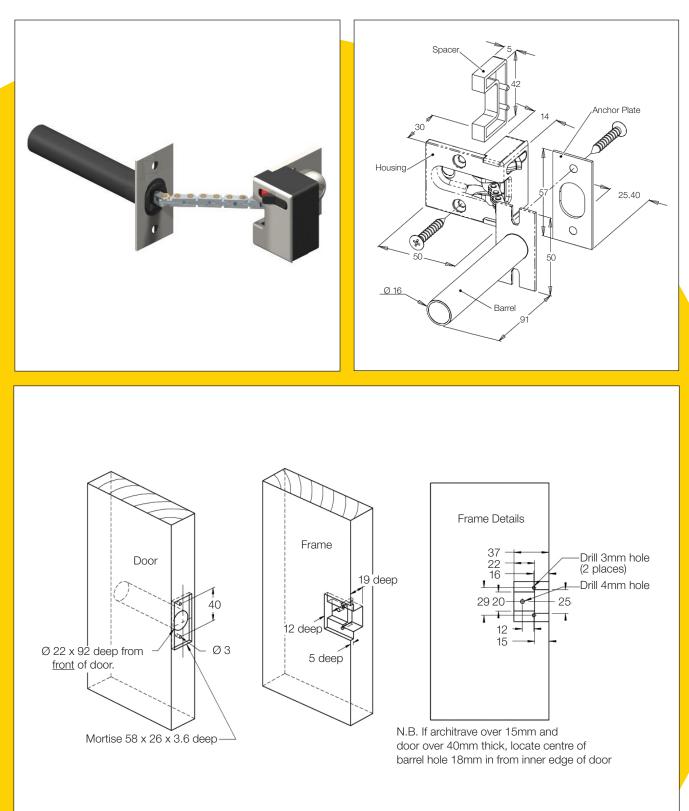

## Securichain concealed security chain

For use with standard hinged, inward opening doors with a minimum thickness of 34mm. The design and function of the product is ideal for use in residential or hotel applications to view before greeting a visitor.

## Features

- Concealed fixing screws into the door frame
- Any impact forces are imposed in a sheer action of the fixing screws allowing a greater resistance
- Visual unlock indicator
- Activated by a simple on/off switch
- New Zealand made